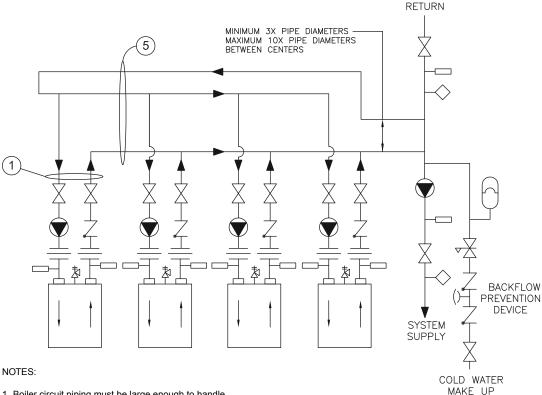

## Figure 14A - Low Temperature Boiler Piping

(See Notes and Adjustment Procedures)

H-15 Rev 5

SYSTEM

- Boiler circuit piping must be large enough to handle maximum flow through unit.
- 2. Boiler pump sized to boiler design flow requirements.
- All boilers furnished with factory mounted outlet water temperature gauge.
- 4. Boiler pump purging required. Use terminals supplied.
- Secondary loop pipe diameter must be sized large enough to handle maximum flow through all units.

Notice: These drawings show suggested piping configuration and valving. Check with local codes and ordinances for specific requirements.