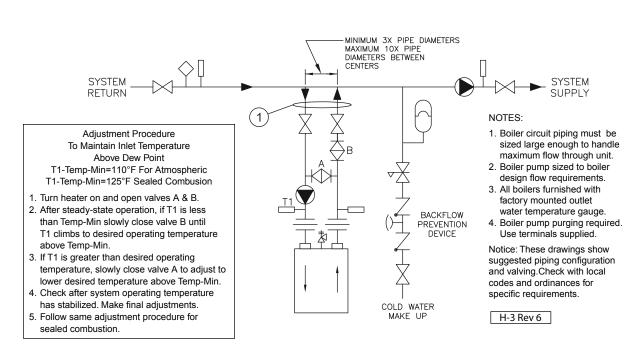

## Figure 14A - Low Temperature Boiler Piping

(See Notes and Adjustment Procedures)

H-15 Rev 5

SYSTEM

- Boiler circuit piping must be large enough to handle maximum flow through unit.
- 2. Boiler pump sized to boiler design flow requirements.
- All boilers furnished with factory mounted outlet water temperature gauge.
- 4. Boiler pump purging required. Use terminals supplied.
- Secondary loop pipe diameter must be sized large enough to handle maximum flow through all units.

Notice: These drawings show suggested piping configuration and valving. Check with local codes and ordinances for specific requirements.