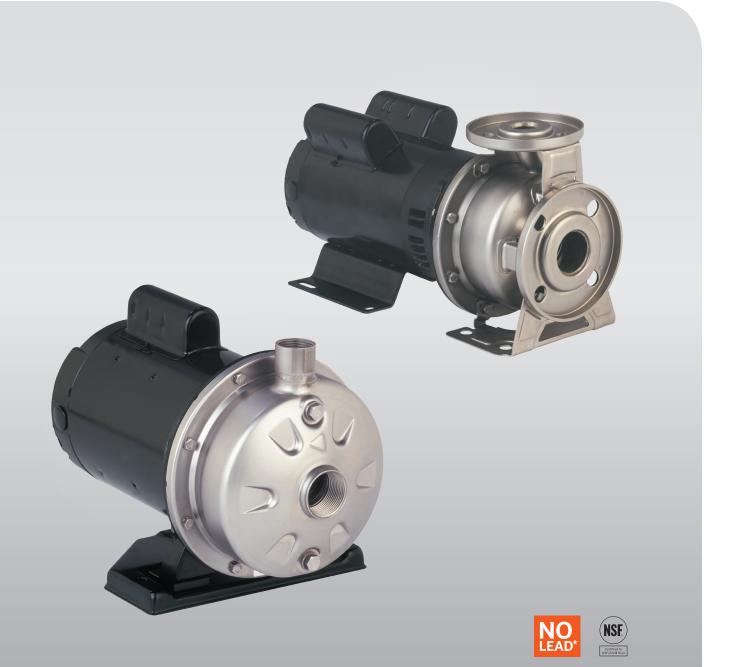

## Wilo BLZ

Block Line Stainless Steel Closed Coupling Pump

## **Features & Benefits**

- → NSF 61/NSF 372 Certified
- → High quality 304L stainless steel casing, impeller, and shaft
- → Close coupled design that saves space
- → Can be installed horizontally or vertically
- → Top centerline discharge and foot support under casing
- → High operating efficiency which lowers operating costs
- → Temp Range: 212°F (100°C)
- → Max. Working Pressure 230 PSI (15 Bar)
- → Voltage available: 1~ 115/230V, 3~ 208-230/460V
- → Stainless Steel Shaft
  → Max Flow: 900 USGPM
  → Max Head: 290 feet