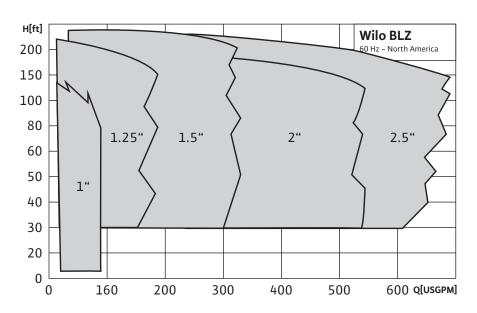

## **Features & Benefits**

- → NSF 61/NSF 372 Certified
- → High quality 304L stainless steel casing, impeller, and shaft
- → Close coupled design that saves space
- → Can be installed horizontally or vertically
- → Top centerline discharge and foot support under casing
- → High operating efficiency which lowers operating costs
- → Temp Range: 212°F (100°C)
- → Max. Working Pressure 230 PSI (15 Bar)
- → Voltage available: 1~ 115/230V, 3~ 208-230/460V
- → Stainless Steel Shaft
  → Max Flow: 900 USGPM
  → Max Head: 290 feet