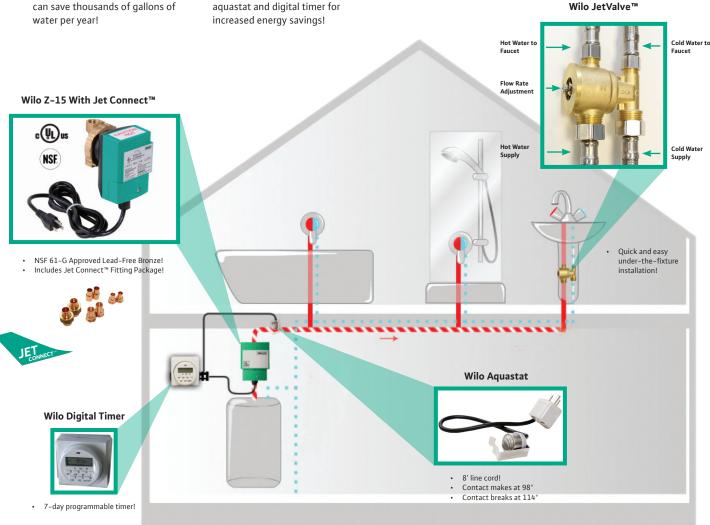

# Don't let gallons of water go down the drain while you wait for hot water! A DHW system can save thousands of gallons of water per year!

#### Save Energy.

 Consuming a maximum 32 watts of power, the Z-15 is highly efficient. Add an aquastat and digital timer for increased energy savings!

### **Domestic Hot Water by Wilo**

Getting instant hot water has never been easier! Wilo's full range of DHW components can have you saving water, energy and money in no time! On Demand? We call it *Pumpen Intelligenz*.