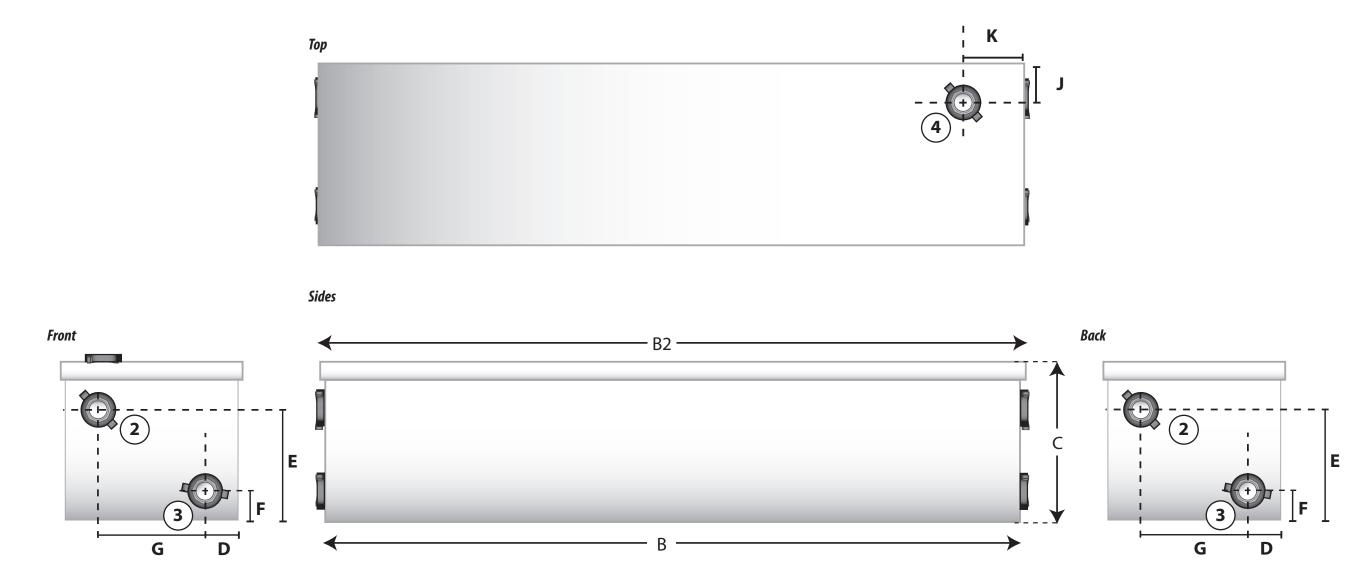

| Ratings & Dimensions (in inches) |                                                   |     |   |        |        |        |        |                                                  |       |       |   |       |   |   |
|----------------------------------|---------------------------------------------------|-----|---|--------|--------|--------|--------|--------------------------------------------------|-------|-------|---|-------|---|---|
| Model                            | МВН                                               | GPH | A | A2     | В      | B2     | С      | D                                                | E     | F     | G | J     | К | L |
| NB-5LP                           | 5,000                                             | 40  | 9 | 9 7/16 | 36 1/4 | 36 3/4 | 7 5/16 | 2                                                | 4 1/2 | 2 1/2 | 7 | 2 1/2 | 3 | _ |
| 1                                | Corrosion-resistant neutralizing tank             |     |   |        |        |        | 3      | Condensate INLETS, 1" NPT female (two locations) |       |       |   |       |   |   |
| 2                                | Condensate OUTLETS, 1" NPT female (two locations) |     |   |        |        |        | 4      | Vent connection, 3/4" NPT female                 |       |       |   |       |   |   |