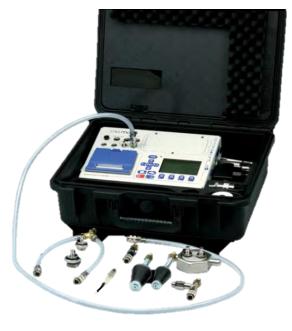

## **Components:**

- Complete with battery in a sturdy hard-shell transport case
- Thermal quick-printer
- PC software on USB stick
- SD card
- 2.8 m tubing with quick-couplings
- Y-formed tubing adapter
- Two conic test plugs (1/2"-3/4" and 3/4"-1 1/4")
- T-piece for pressure relief valve with quick-coupling
- Two high-pressure test plugs 3/8" to 1/2" and 3/8" to 3/4" with guick-coupling
- Stop valve mini ball valve and guick-coupling
- One-pipe counter cap
- Silicone tubing (4") with quick-coupling
- Sealing stopple with quick-coupling
- Printer paper spare roll (non-fading)
- Grease (for engine pump piston), torx wrench for opening battery compartment