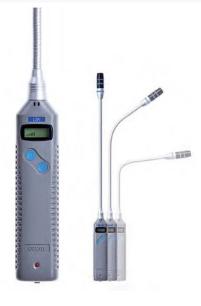

# ecom-LSG Gas Leak Detector for Flammable Gases

## **Specifications:**

- With bar indication
- Indication range: up to 0.5% CH<sub>4</sub>
- Reaction time: < 2 seconds</li>
- Backlit display: 0.8" x 0.3", bar diagram,
- 1 -14 bars (10 bars approx. 1000 ppm CH<sub>4</sub>)
- Power supply: two AAA batteries or two rechargeable AAA batteries
- Battery runtime > 8 hours
- Warm-up time: approx. 3 minutes
- Operational temperature: 20°F to +105°F
- Dimensions: housing approx. 6" x 1.4" x 1", flex arm approx. 14" long
- Weight: approx. 7 ounces
- Delivered with two AAA batteries, testing bottle, protection sleeve and manual