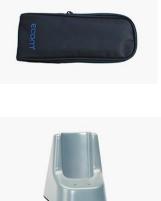

### **Protection bag**

- With zipper and small inner compartment for testing bottle and spare batteries
- Suspension loop on top and belt loop on the back.

#### **Battery charger**

- For 1.2V AAA NiCd batteries or 1.2V AAA NiMh batteries
- Delivered with two AAA NiMh batteries
- Dimensions: approx. 2.8" x 2.8" x 3.1 " (L x W x H)
- Weight: approx. 1 lb.